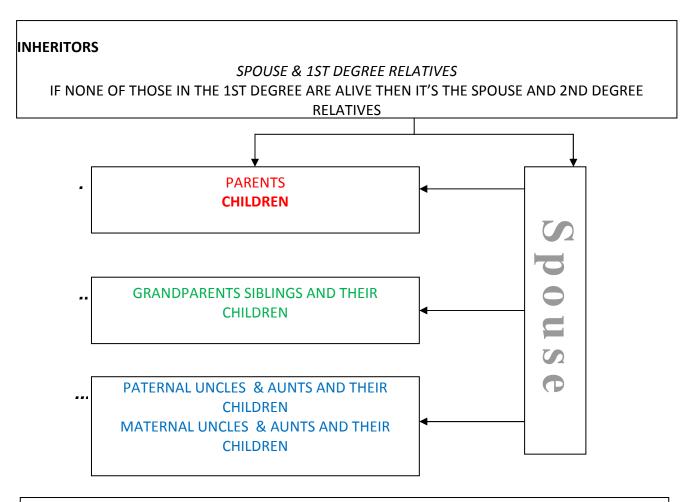

As for the blood relatives, there are of different degrees.

| First degree:  | Your parents & children                                           |
|----------------|-------------------------------------------------------------------|
| Second degree: | Your grandparents & siblings                                      |
| Third degree:  | Both your maternal and paternal uncles & aunts and their children |

Note that if anyone from your first degree relatives is alive, no other relatives from the second or third degree will get anything from your estate